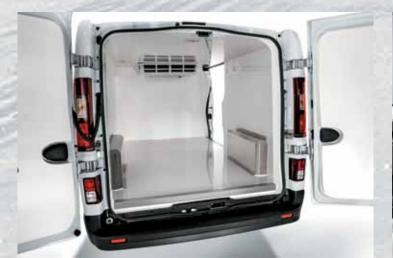

#### REFRIGERATED BODY

#### MOBILE WORKSHOP

Vehicle with isothermal insulation, ATP approved, which can keep internal temperatures constant up to  $0^{\circ}$ C. If a refrigerating unit is installed, the compartment turns into a cold room that can transport medicines or food products.