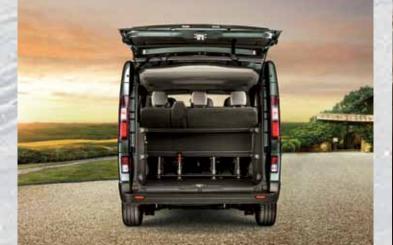

Talento has squared lines, implying its spacious interior and wide LOAD COMPART-MENT, UP TO 8.6 M<sup>3</sup>.

Behind every job well done is a team, and the new Talento has a comfortable seat for for all team members. With a **LOAD COMPARTMENT** of **3.2 M³** in short wheelbase versions and **4.0 M³** in the long wheelbase versions, the shielded **DOUBLE CABIN** can carry a large volume of goods, alongside all your team members.

The crew cab is available with **FIVE OR SIX SEATS**, adding comfort to every trip. The cargo

compartment is accessible from the rear, with **LEAF DOORS OPENING AT 90°** or **180°/255°**. Allowing to use every centimeter of the loading compartment, from the floor up to the roof.