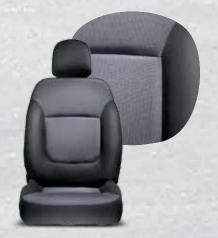

M**<sup>3</sup> in the long wheelbase version also allows for the transportation of goods. Professional and amateur athletes can also enjoy the versatility of the new Talento, arriving in great shape for their competitions.













**INGENIOUS** 

### GEAR

# WORK IN A SMARTER FASHION.

A great functional toolkit is the first and fundamental equipment of every clever hard worker, but a professional like you deserves more. That's why every detail of the Talento was designed to truly make a difference at your work. Proudly helping you achieve more and carry great results.

#### **PASTEL BODY COLOURS**



**5CA** White



**802** Red



**7AZ** Grey

#### **METALLIC BODY COLOURS**



6FW Light Grey



4SA Green



5JQ Blue



74G Dark Grey



**6FX** Beige



4H5 Black

#### UPHOLSTERY



Nattè Grey



Techno Silver



Bark Brown



Living Brown

#### **HUB CAPS AND ALLOY WHEELS**



Hub cup 16"



Wheel cover 16"



Alloy wheels 17"Diamond Grey



Alloy wheels 17" Matt Black

#### STYLE PACK 1 STYLE PACK 2 **STYLE PACK 3**







- Side mirrors and rail cover black grainedFront grille bars black grained
- Front Bumper black grained
- Rear bumper black grained

- Side mirrors and rail cover black grainedFront Grill Bars black grained
- Front Bumper semi painted
- Rear bumper black grained

- Side mirrors and rail cover black grained
- Front Grill Bars black grained
- Front Bumper body coloured
- Rear bumper body coloured







- Side mirrors and rail cover body coloured
- Front Grill bars black grained
- Front Bumper body coloured
- Rear bumper body coloured

- Side mirr