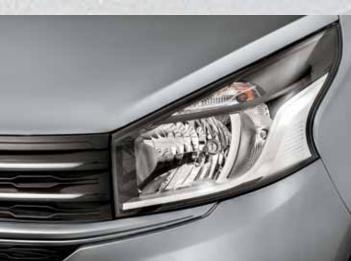

## DESIGNED TO STAND OUT.

The AGGRESSIVE DESIGN of the new Talento shows how this unique van belongs to hard working professionals. From the style standpoint, Talento is compact and well-proportioned: the forward stretching windscreen pleasantly connects to the short bonnet and the overall effect is imposing, yet dynamic. The design is horizontal with bold, clear-cut lines in tune with the NEW FAMILY FEELING of the Fiat Professional range.

Enhanced vehicle width and load capacity is clearly suggested by the **SQUARE-SHAPED REAR** end, conveying an idea of dynamism and stability.

The Talento's design ingenuity was also applied to its size, thought to perfectly fit the space limits of every city, while offering great cargo capacity to carry every business forward.