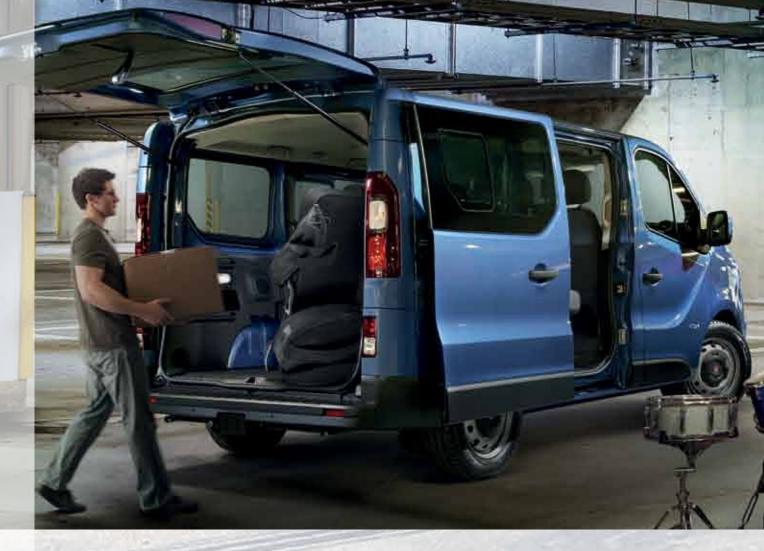

Flexible and adaptable, you can easily load large objects from both side doors and rear doors. Offering **UP TO 1.2 TONNES OF PAYLOAD**, with space for 3 Euro pallets

(starting from short wheelbase/low roof) and the possibility of also transporting long objects. They can be easily carried through the **CARGOPLUS**, an opening underneath the passenger's seat that lets you fit objects **UP TO 4.1 METERS** in length, such as copper pipes.

The crew cab is available with **FIVE OR SIX SEATS**, adding comfort to every trip. The cargo

compartment is accessible from the rear, with **LEAF DOORS OPENING AT 90°** or **180°/255°**. Allowing to use every centimeter of the loading compartment, from the floor up to the roof.