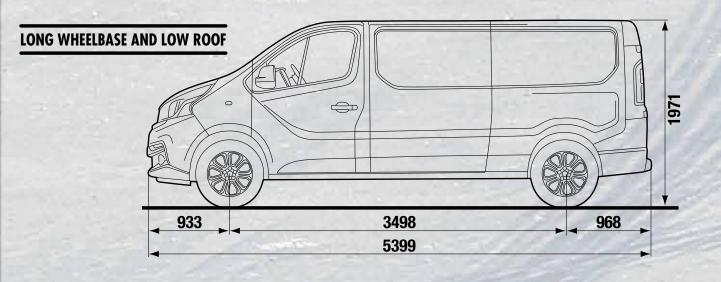

The van's versatility allows you to choose the perfect combination for your business, between TWO different HEIGHTS, TWO LENGTHS AND TWO WHEELBASES.