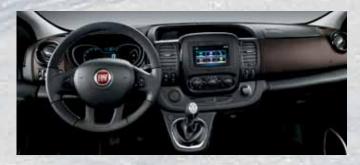

### PUTTING TECHNOLOGY TO GOOD USE.

Technology plays a huge part in every business. The new Talento benefits from the latest technological advancements to improve your experience and efficiency at work.

The KEYLESS ENTRY/KEYLESS GO SYSTEM was carefully designed for the busy hands of a hard worker. Parking the Talento is made easy with integrated REAR PARKING SENSORS or REAR CAMERA displaying image in the interior mirror. Complemented by the VIEWPLUS MIRROR, that reduces the blind angle and improves the lateral view.

To help you find your next business destination, the new Talento comes complete with **7**" **TOUCHSCREEN RADIO NAVIGATION SYSTEM.** 