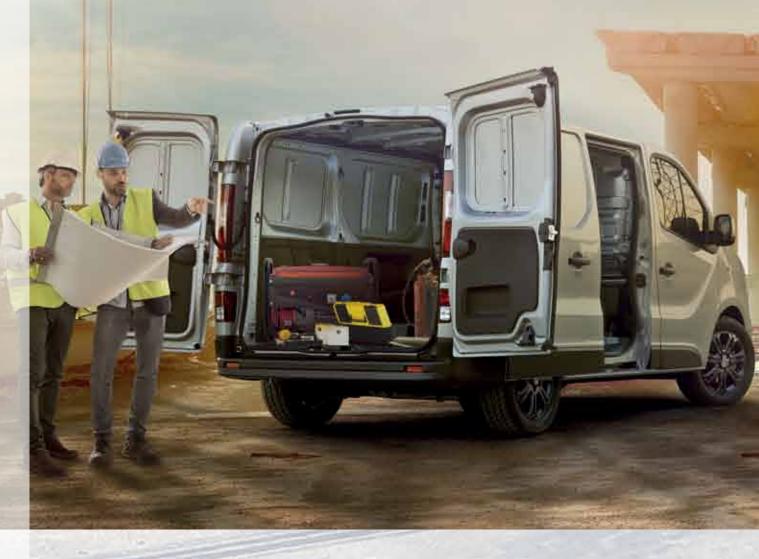

SUCCESS COMES IN MANY FORMS: CARRY ALL OF THEM.

Versatility is key when running a successful business. Whether it is goods or passengers, Talento is designed to effectively transport all of them, without losing the van's compactness – great for urban environment.

Flexible and adaptable, you can easily load large objects from both side doors and rear doors. Offering **UP TO 1.2 TONNES OF PAYLOAD**, with space for 3 Euro pallets

(starting from short wheelbase/low roof) and the possibility of also transporting long objects. They can be easily carried through the **CARGOPLUS**, an opening underneath the passenger's seat that lets you fit objects **UP TO 4.1 METERS** in length, such as copper pipes.