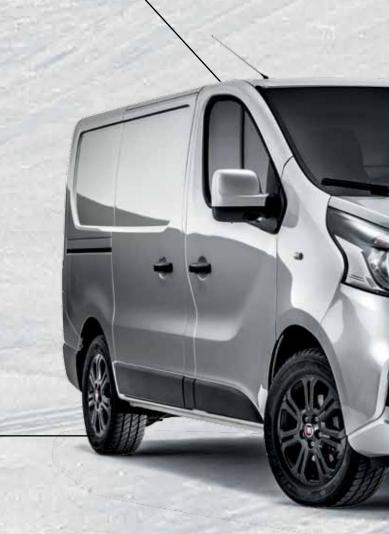

## DESIGNED TO STAND OUT.

The AGGRESSIVE DESIGN of the new Talento shows how this unique van belongs to hard working professionals. From the style standpoint, Talento is compact and well-proportioned: the forward stretching windscreen pleasantly connects to the short bonnet and the overall effect is imposing, yet dynamic. The design is horizontal with bold, clear-cut lines in tune with the NEW FAMILY FEELING of the Fiat Professional range.

Enhanced vehicle width and load capacity is clearly suggested by the **SQUARE-SHAPED REAR** end, conveying an idea of dynamism and stability.

The Talento's design ingenuity was also applied to its size, thought to perfectly fit the space limits of every city, while offering great cargo capacity to carry every business forward.