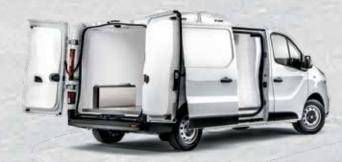

SUCCESS COMES IN MANY FORMS: CARRY ALL OF THEM.

Versatility is key when running a successful business. Whether it is goods or passengers, Talento is designed to effectively transport all of them, without losing the van's compactness – great for urban environment.

Flexible and adaptable, you can easily load large objects from both side doors and rear doors. Offering **UP TO 1.2 TONNES OF PAYLOAD**, with space for 3 Euro pallets

(starting from short wheelbase/low roof) and the possibility of also transporting long objects. They can be easily carried through the **CARGOPLUS**, an opening underneath the passenger's seat that lets you fit objects **UP TO 4.1 METERS** in length, such as copper pipes.

Talento has squared lines, implying its spacious interior and wide LOAD COMPART-MENT, UP TO 8.6 M<sup>3</sup>.

Behind every job well done is a team, and the new Talento has a comfortable seat for for all team members. With a **LOAD COMPARTMENT** of **3.2 M³** in short wheelbase versions and **4.0 M³** in the long wheelbase versions, the shielded **DOUBLE CABIN** can carry a large volume of goods, alongside all your team members.

The crew cab is available with **FIVE OR SIX SEATS**, adding comfort to every trip. The cargo

compartment is accessible from the rear, with **LEAF DOORS OPENING AT 90°** or **180°/255°**. Allowing to use every centimeter of the loading compartment, from the floor up to the roof.