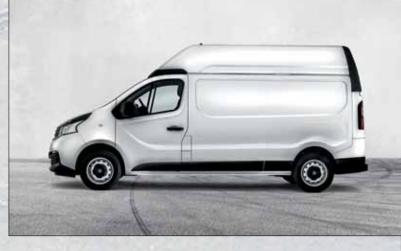

## DESIGNED TO STAND OUT.

The AGGRESSIVE DESIGN of the new Talento shows how this unique van belongs to hard working professionals. From the style standpoint, Talento is compact and well-proportioned: the forward stretching windscreen pleasantly connects to the short bonnet and the overall effect is imposing, yet dynamic. The design is horizontal with bold, clear-cut lines in tune with the NEW FAMILY FEELING of the Fiat Professional range.

Enhanced vehicle width and load capacity is clearly suggested by the **SQUARE-SHAPED REAR** end, conveying an idea of dynamism and stability.

The Talento's design ingenuity was also applied to its size, thought to perfectly fit the space limits of every city, while offering great cargo capacity to carry every business forward.