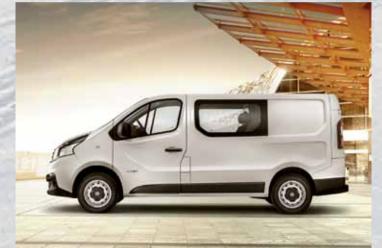

Talento has squared lines, implying its spacious interior and wide LOAD COMPART-MENT, UP TO 8.6 M<sup>3</sup>.

Behind every job well done is a team, and the new Talento has a comfortable seat for for all team members. With a **LOAD COMPARTMENT** of **3.2 M³** in short wheelbase versions and **4.0 M³** in the long wheelbase versions, the shielded **DOUBLE CABIN** can carry a large volume of goods, alongside all your team members.

The crew cab is available with **FIVE OR SIX SEATS**, adding comfort to every trip. The cargo

compartment is accessible from the rear, with **LEAF DOORS OPENING AT 90°** or **180°/255°**. Allowing to use every centimeter of the loading compartment, from the floor up to the roof.