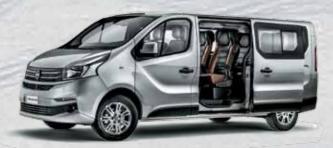

# TEAMWORK

GREAT TEAMS RIDE TOGETHER.

Teamwork is key to the success of every business. Talento is the highly practical and trustworthy partner you want within your team.

The **COMBI** is unique and versatile, allowing to have a **SECOND AND THIRD ROW OF SEATS**. With the advantage of maintaining a large **LOAD COMPARTMENT** (3.2 M³ in short wheelbase versions and **4.0** M³ in the long wheelbase versions) to carry everything your team needs for the job.

# AVAILABILITY

ALWAYS SPACE FOR SUCCESS.

The **PEOPLE CARRIER** can be the **FAMILY** car or a shuttle service for passengers, as it comes with a **THIRD ROW OF SEATS** to carry **9 PEOPLE** in utmost comfort. A **LOAD COMPARTMENT** of **1.0M**<sup>3</sup> in the short wheelbase version and **1.8M**<sup>3</sup> in the long wheelbase version also allows for the transportation of goods. Professional and amateur athletes can also enjoy the versatility of the new Talento, arriving in great shape for their competitions.