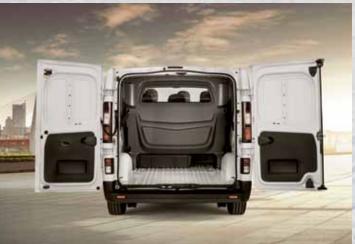

Flexible and adaptable, you can easily load large objects from both side doors and rear doors. Offering **UP TO 1.2 TONNES OF PAYLOAD**, with space for 3 Euro pallets

(starting from short wheelbase/low roof) and the possibility of also transporting long objects. They can be easily carried through the **CARGOPLUS**, an opening underneath the passenger's seat that lets you fit objects **UP TO 4.1 METERS** in length, such as copper pipes.

Talento has squared lines, implying its spacious interior and wide LOAD COMPART-MENT, UP TO 8.6 M<sup>3</sup>.

Behind every job well done is a team, and the new Talento has a comfortable seat for for all team members. With a **LOAD COMPARTMENT** of **3.2 M³** in short wheelbase versions and **4.0 M³** in the long wheelbase versions, the shielded **DOUBLE CABIN** can carry a large volume of goods, alongside all your team members.

The crew cab is available with **FIVE OR SIX SEATS**, adding comfort to every trip. The cargo

compartment is accessible from the rear, with **LEAF DOORS OPENING AT 90°** or **180°/255°**. Allowing to use every centimeter of the loading compartment, from the floor up to the roof.