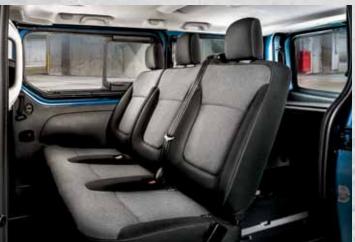

Talento has squared lines, implying its spacious interior and wide LOAD COMPART-MENT, UP TO 8.6 M<sup>3</sup>.

Behind every job well done is a team, and the new Talento has a comfortable seat for for all team members. With a **LOAD COMPARTMENT** of **3.2 M³** in short wheelbase versions and **4.0 M³** in the long wheelbase versions, the shielded **DOUBLE CABIN** can carry a large volume of goods, alongside all your team members.

The crew cab is available with **FIVE OR SIX SEATS**, adding comfort to every trip. The cargo

compartment is accessible from the rear, with **LEAF DOORS OPENING AT 90°** or **180°/255°**. Allowing to use every centimeter of the loading compartment, from the floor up to the roof.

# TEAMWORK

GREAT TEAMS RIDE TOGETHER.

Teamwork is key to the success of every business. Talento is the highly practical and trustworthy partner you want within your team.

The **COMBI** is unique and versatile, allowing to have a **SECOND AND THIRD ROW OF SEATS**. With the advantage of maintaining a large **LOAD COMPARTMENT** (3.2 M³ in short wheelbase versions and **4.0** M³ in the long wheelbase versions) to carry everything your team needs for the job.