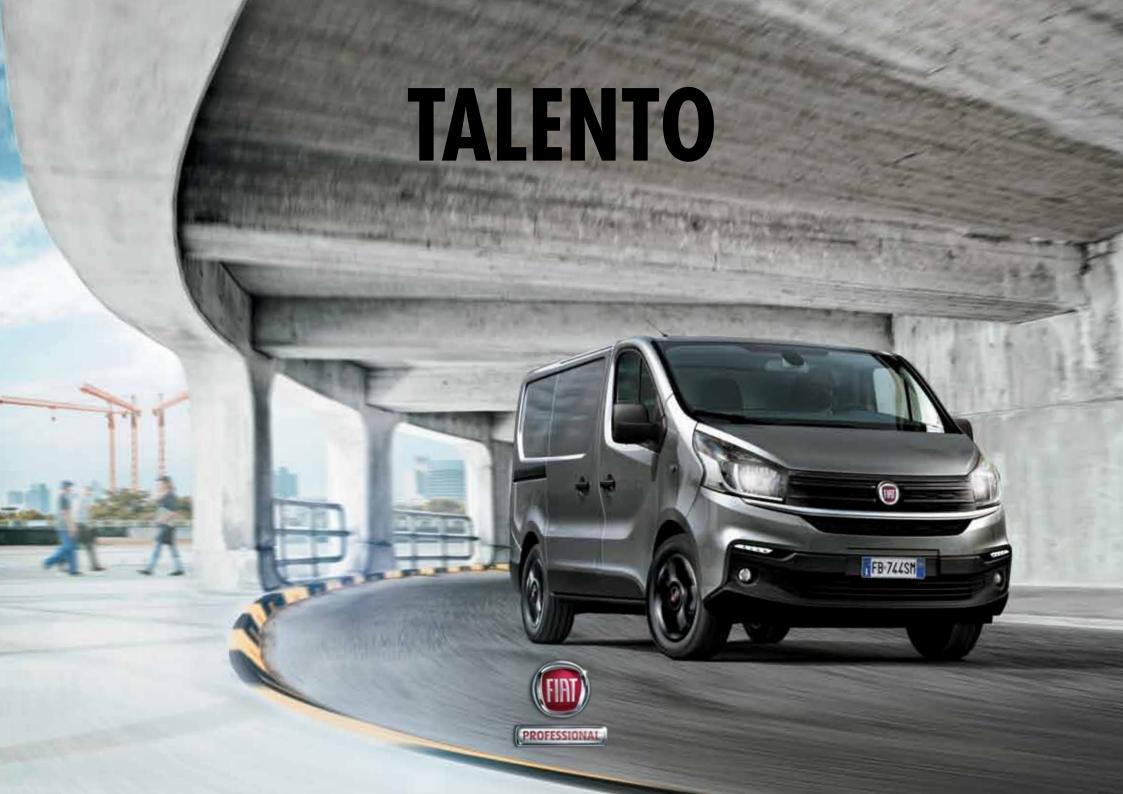

## MULTI-TALENTED LIKE EVERY PRO.

Being clever is to have the ability to adapt. To face different situations and always have the perfect solution for them.

**TALENTO** has it all. Designed to **TRANSPORT GOODS** or **PEOPLE**, it offers professionals a wide range of solutions, from loading features to accessories - that makes a huge difference to your everyday work.

## DESIGNED TO STAND OUT.

The AGGRESSIVE DESIGN of the new Talento shows how this unique van belongs to hard working professionals. From the style standpoint, Talento is compact and well-proportioned: the forward stretching windscreen pleasantly connects to the short bonnet and the overall effect is imposing, yet dynamic. The design is horizontal with bold, clear-cut lines in tune with the NEW FAMILY FEELING of the Fiat Professional range.

Enhanced vehicle width and load capacity is clearly suggested by the **SQUARE-SHAPED REAR** end, conveying an idea of dynamism and stability.

The Talento's design ingenuity was also applied to its size, thought to perfectly fit the space limits of every city, while offering great cargo capacity to carry every business forward.