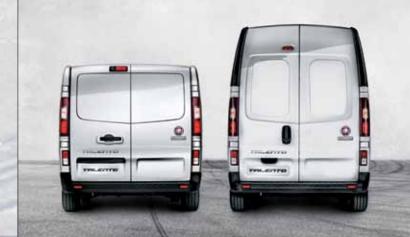

The crew cab is available with **FIVE OR SIX SEATS**, adding comfort to every trip. The cargo

compartment is accessible from the rear, with **LEAF DOORS OPENING AT 90°** or **180°/255°**. Allowing to use every centimeter of the loading compartment, from the floor up to the roof.