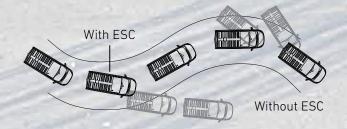

#### **ESC**

The Electronic Stability Control offers you exceptional grip and stability by independently managing the braking force on the wheels when taking on a curve. It prevents the wheels from skidding, and guarantees perfect traction in all conditions.