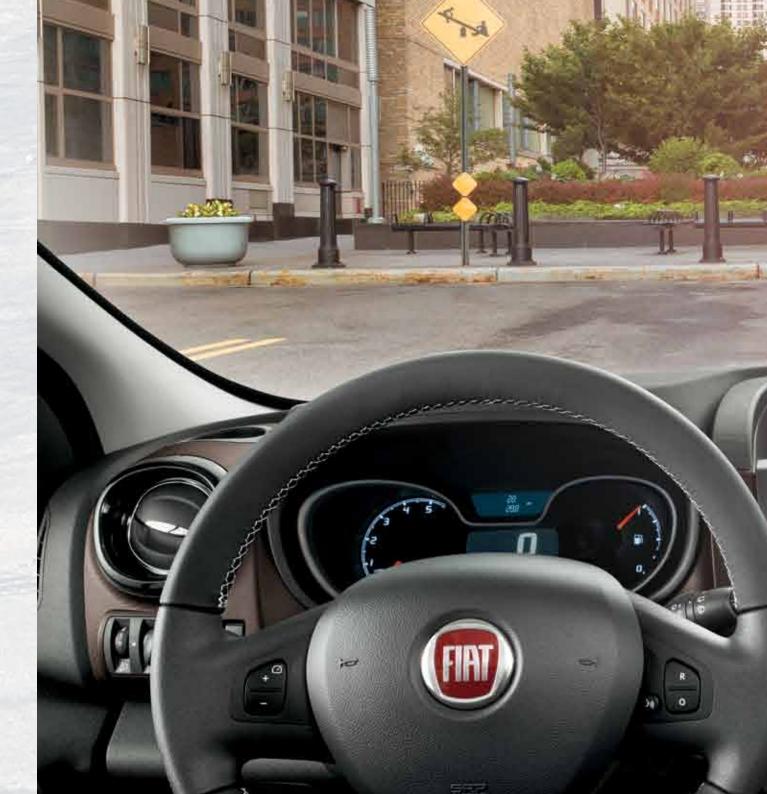

### PUTTING TECHNOLOGY TO GOOD USE.

Technology plays a huge part in every business. The new Talento benefits from the latest technological advancements to improve your experience and efficiency at work.

The KEYLESS ENTRY/KEYLESS GO SYSTEM was carefully designed for the busy hands of a hard worker. Parking the Talento is made easy with integrated REAR PARKING SENSORS or REAR CAMERA displaying image in the interior mirror. Complemented by the VIEWPLUS MIRROR, that reduces the blind angle and improves the lateral view.

To help you find your next business destination, the new Talento comes complete with **7**" **TOUCHSCREEN RADIO NAVIGATION SYSTEM.** 