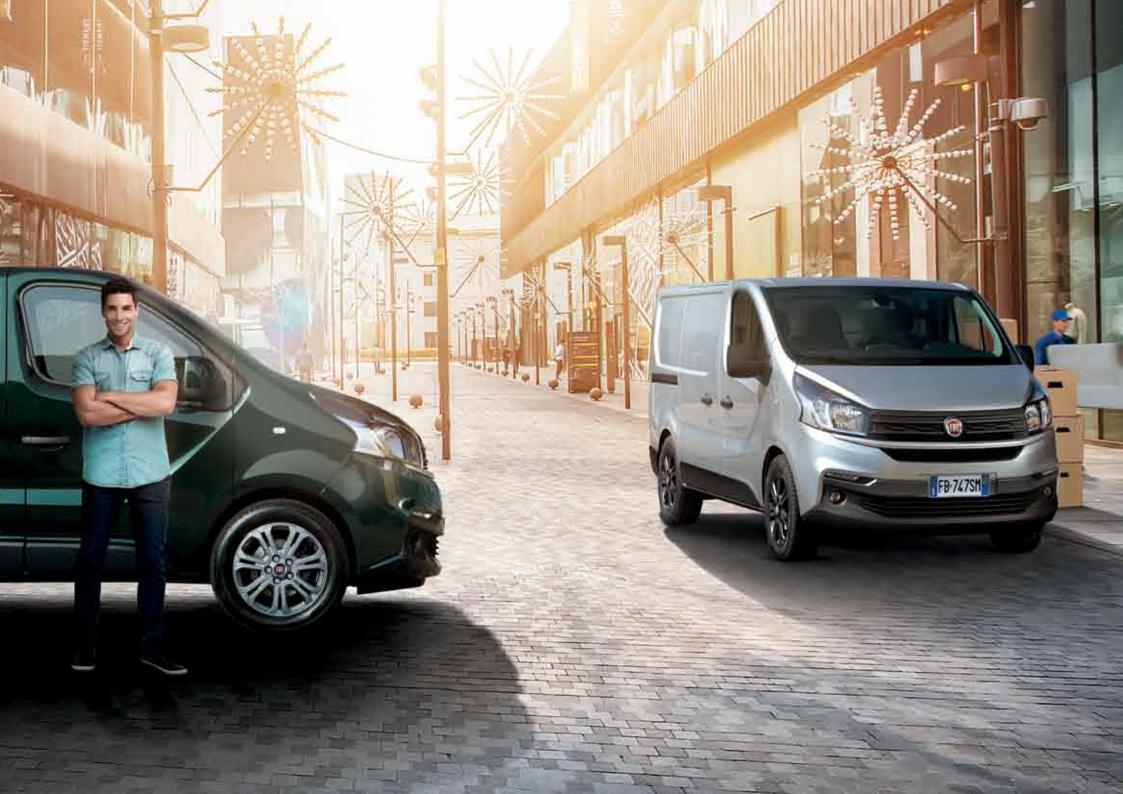

SUCCESS COMES IN MANY FORMS: CARRY ALL OF THEM.

Versatility is key when running a successful business. Whether it is goods or passengers, Talento is designed to effectively transport all of them, without losing the van's compactness – great for urban environment.

Flexible and adaptable, you can easily load large objects from both side doors and rear doors. Offering **UP TO 1.2 TONNES OF PAYLOAD**, with space for 3 Euro pallets

(starting from short wheelbase/low roof) and the possibility of also transporting long objects. They can be easily carried through the **CARGOPLUS**, an opening underneath the passenger's seat that lets you fit objects **UP TO 4.1 METERS** in length, such as copper pipes.