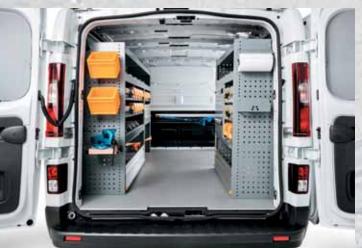

Flexible and adaptable, you can easily load large objects from both side doors and rear doors. Offering **UP TO 1.2 TONNES OF PAYLOAD**, with space for 3 Euro pallets

(starting from short wheelbase/low roof) and the possibility of also transporting long objects. They can be easily carried through the **CARGOPLUS**, an opening underneath the passenger's seat that lets you fit objects **UP TO 4.1 METERS** in length, such as copper pipes.

Talento has squared lines, implying its spacious interior and wide LOAD COMPART-MENT, UP TO 8.6 M<sup>3</sup>.

Behind every job well done is a team, and the new Talento has a comfortable seat for for all team members. With a **LOAD COMPARTMENT** of **3.2 M³** in short wheelbase versions and **4.0 M³** in the long wheelbase versions, the shielded **DOUBLE CABIN** can carry a large volume of goods, alongside all your team members.