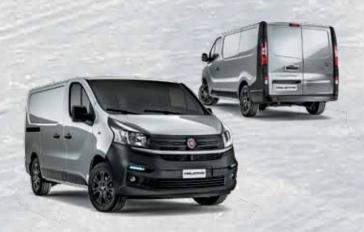

## DESIGNED TO STAND OUT.

The AGGRESSIVE DESIGN of the new Talento shows how this unique van belongs to hard working professionals. From the style standpoint, Talento is compact and well-proportioned: the forward stretching windscreen pleasantly connects to the short bonnet and the overall effect is imposing, yet dynamic. The design is horizontal with bold, clear-cut lines in tune with the NEW FAMILY FEELING of the Fiat Professional range.

Enhanced vehicle width and load capacity is clearly suggested by the **SQUARE-SHAPED REAR** end, conveying an idea of dynamism and stability.

The Talento's design ingenuity was also applied to its size, thought to perfectly fit the space limits of every city, while offering great cargo capacity to carry every business forward.