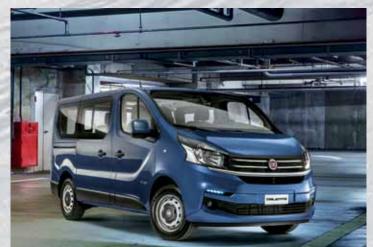

## DESIGNED TO STAND OUT.

The AGGRESSIVE DESIGN of the new Talento shows how this unique van belongs to hard working professionals. From the style standpoint, Talento is compact and well-proportioned: the forward stretching windscreen pleasantly connects to the short bonnet and the overall effect is imposing, yet dynamic. The design is horizontal with bold, clear-cut lines in tune with the NEW FAMILY FEELING of the Fiat Professional range.

Enhanced vehicle width and load capacity is clearly suggested by the **SQUARE-SHAPED REAR** end, conveying an idea of dynamism and stability.

The Talento's design ingenuity was also applied to its size, thought to perfectly fit the space limits of every city, while offering great cargo capacity to carry every business forward.