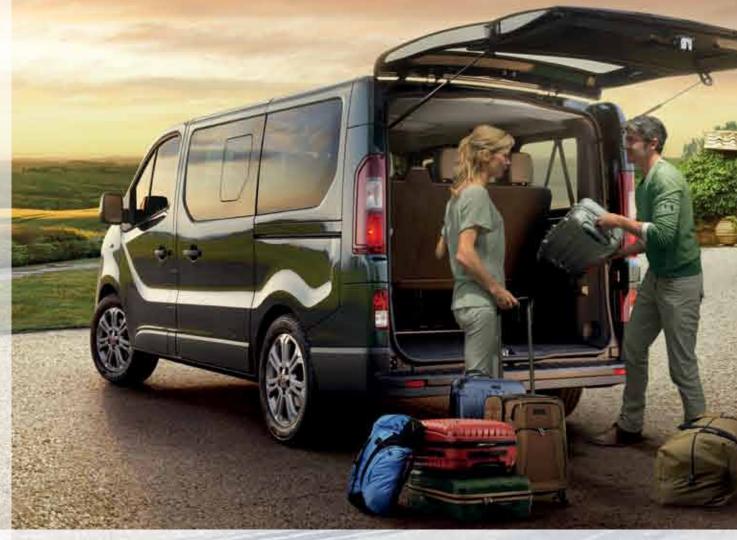

### MAKE YOUR HEADQUARTERS ANYWHERE.

The interior of Talento is the perfect office for fully dedicated professionals like you. Carefully crafted to combine comfort and functionality, it is equipped with all of the necessary features that makes every hour at work pleasant and effective.

The ingenious solutions that brings a **CENTRAL SEAT WITH POP-UP TABLE AND HOLDERS**, is just one of many clever solutions that makes Talento your ideal future workstation.