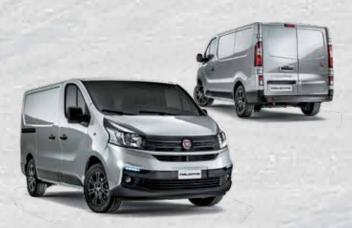

## DESIGNED TO STAND OUT.

The AGGRESSIVE DESIGN of the new Talento shows how this unique van belongs to hard working professionals. From the style standpoint, Talento is compact and well-proportioned: the forward stretching windscreen pleasantly connects to the short bonnet and the overall effect is imposing, yet dynamic. The design is horizontal with bold, clear-cut lines in tune with the NEW FAMILY FEELING of the Fiat Professional range.

Enhanced vehicle width and load capacity is clearly suggested by the **SQUARE-SHAPED REAR** end, conveying an idea of dynamism and stability.

The Talento's design ingenuity was also applied to its size, thought to perfectly fit the space limits of every city, while offering great cargo capacity to carry every business forward.