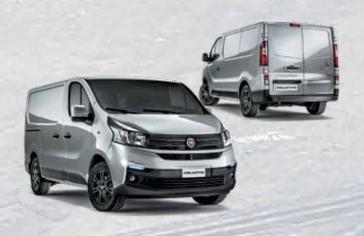

## DESIGNED TO STAND OUT.

The AGGRESSIVE DESIGN of the new Talento shows how this unique van belongs to hard working professionals. From the style standpoint, Talento is compact and well-proportioned: the forward stretching windscreen pleasantly connects to the short bonnet and the overall effect is imposing, yet dynamic. The design is horizontal with bold, clear-cut lines in tune with the NEW FAMILY FEELING of the Fiat Professional range.

Enhanced vehicle width and load capacity is clearly suggested by the **SQUARE-SHAPED REAR** end, conveying an idea of dynamism and stability.

The Talento's design ingenuity was also applied to its size, thought to perfectly fit the space limits of every city, while offering great cargo capacity to carry every business forward.