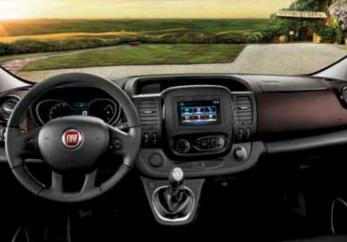

### PUTTING TECHNOLOGY TO GOOD USE.

Technology plays a huge part in every business. The new Talento benefits from the latest technological advancements to improve your experience and efficiency at work.

The KEYLESS ENTRY/KEYLESS GO SYSTEM was carefully designed for the busy hands of a hard worker. Parking the Talento is made easy with integrated REAR PARKING SENSORS or REAR CAMERA displaying image in the interior mirror. Complemented by the VIEWPLUS MIRROR, that reduces the blind angle and improves the lateral view.

To help you find your next business destination, the new Talento comes complete with **7**" **TOUCHSCREEN RADIO NAVIGATION SYSTEM.** 