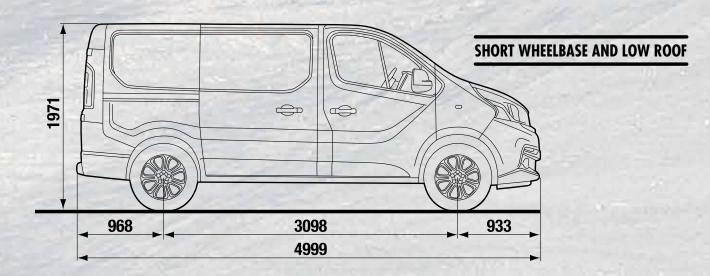

The van's versatility allows you to choose the perfect combination for your business, between TWO different HEIGHTS, TWO LENGTHS AND TWO WHEELBASES.