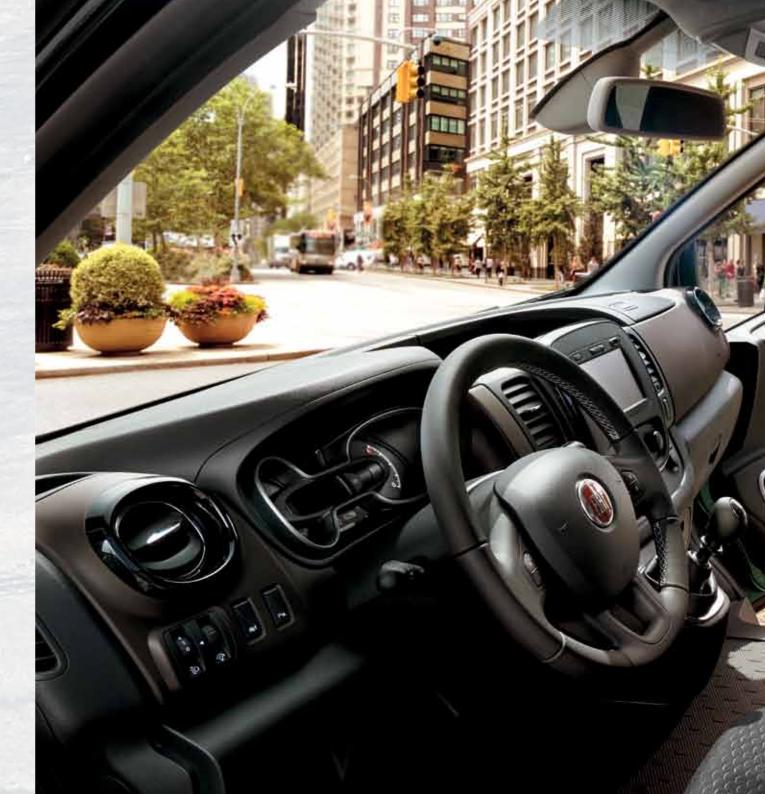

### MAKE YOUR HEADQUARTERS ANYWHERE.

The interior of Talento is the perfect office for fully dedicated professionals like you. Carefully crafted to combine comfort and functionality, it is equipped with all of the necessary features that makes every hour at work pleasant and effective.

### PUTTING TECHNOLOGY TO GOOD USE.

Technology plays a huge part in every business. The new Talento benefits from the latest technological advancements to improve your experience and efficiency at work.

To help you find your next business destination, the new Talento comes complete with **7**" **TOUCHSCREEN RADIO NAVIGATION SYSTEM.** 