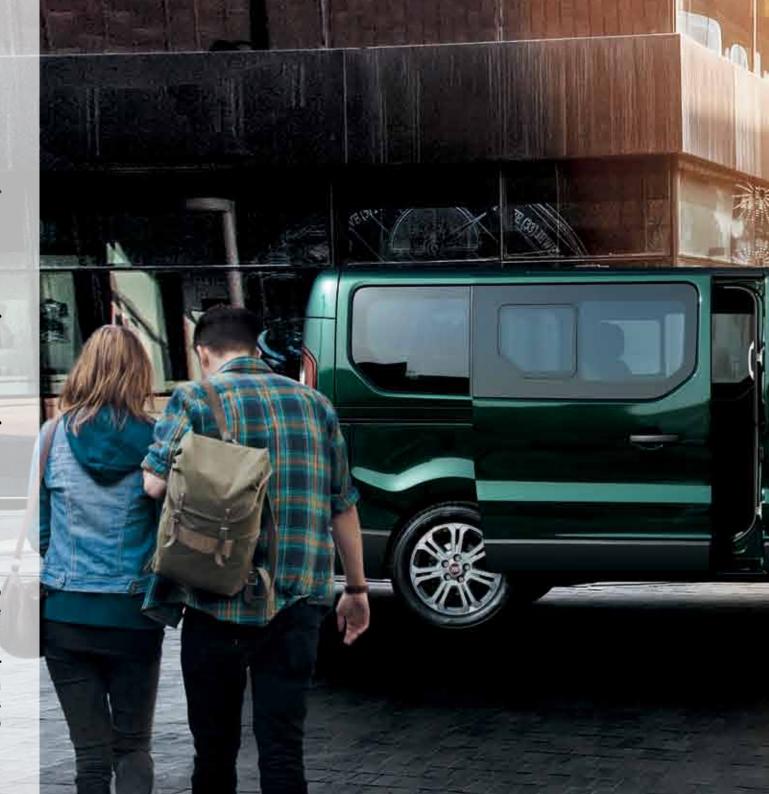

### MAKE YOUR HEADQUARTERS ANYWHERE.

The interior of Talento is the perfect office for fully dedicated professionals like you. Carefully crafted to combine comfort and functionality, it is equipped with all of the necessary features that makes every hour at work pleasant and effective.

The ingenious solutions that brings a **CENTRAL SEAT WITH POP-UP TABLE AND HOLDERS**, is just one of many clever solutions that makes Talento your ideal future workstation.