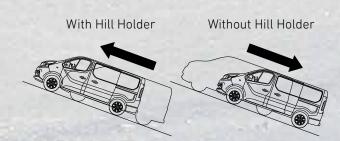

#### HILL HOLDER

Ideal for starting off uphill with ultimate ease, even with a full load. The Hill Holder automatically holds the vehicle for several seconds without you having to press the brake pedal.