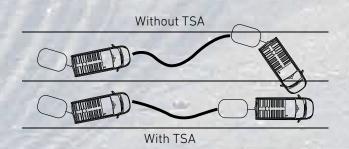

#### TSA

The Trailer Stability Assist system guarantees perfect stability even when towing. If the vehicle skids, the TSA automatically modulates the engine's power and the braking force on each wheel to give stability back to the vehicle and its trailer.