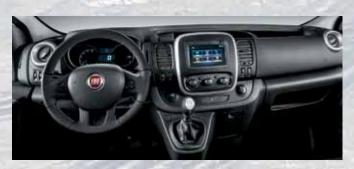

### PUTTING TECHNOLOGY TO GOOD USE.

Technology plays a huge part in every business. The new Talento benefits from the latest technological advancements to improve your experience and efficiency at work.

The KEYLESS ENTRY/KEYLESS GO SYSTEM was carefully designed for the busy hands of a hard worker. Parking the Talento is made easy with integrated REAR PARKING SENSORS or REAR CAMERA displaying image in the interior mirror. Complemented by the VIEWPLUS MIRROR, that reduces the blind angle and improves the lateral view.

To help you find your next business destination, the new Talento comes complete with **7**" **TOUCHSCREEN RADIO NAVIGATION SYSTEM.** 