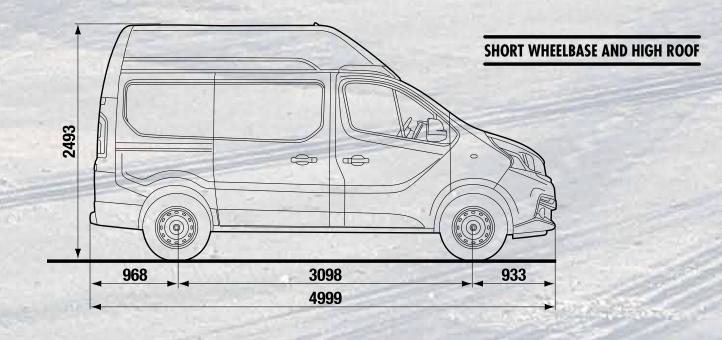

The van's versatility allows you to choose the perfect combination for your business, between TWO different HEIGHTS, TWO LENGTHS AND TWO WHEELBASES.