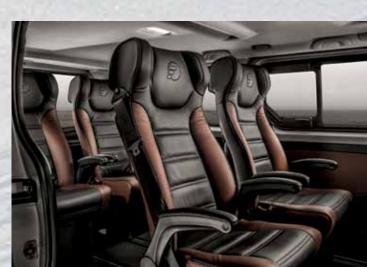

Version made of galvannealled automotive steel with modular and flexible quick fastening system.

Shuttle seating 6 to 7 people with leather upholstered seats (second row swivel), floor with rails and ABS coverings.

# TEAMWORK

GREAT TEAMS RIDE TOGETHER.

Teamwork is key to the success of every business. Talento is the highly practical and trustworthy partner you want within your team.

The **COMBI** is unique and versatile, allowing to have a **SECOND AND THIRD ROW OF SEATS**. With the advantage of maintaining a large **LOAD COMPARTMENT** (3.2 M³ in short wheelbase versions and **4.0** M³ in the long wheelbase versions) to carry everything your team needs for the job.

# AVAILABILITY

ALWAYS SPACE FOR SUCCESS.

The **PEOPLE CARRIER** can be the **FAMILY** car or a shuttle service for passengers, as it comes with a **THIRD ROW OF SEATS** to carry **9 PEOPLE** in utmost comfort. A **LOAD COMPARTMENT** of **1.0M**<sup>3</sup> in the short wheelbase version and **1.8M**<sup>3</sup> in the long wheelbase version also allows for the transportation of goods. Professional and amateur athletes can also enjoy the versatility of the new Talento, arriving in great shape for their competitions.