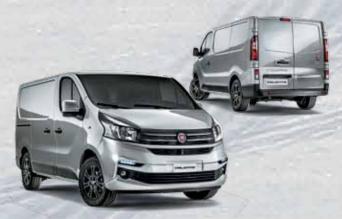

## DESIGNED TO STAND OUT.

The AGGRESSIVE DESIGN of the new Talento shows how this unique van belongs to hard working professionals. From the style standpoint, Talento is compact and well-proportioned: the forward stretching windscreen pleasantly connects to the short bonnet and the overall effect is imposing, yet dynamic. The design is horizontal with bold, clear-cut lines in tune with the NEW FAMILY FEELING of the Fiat Professional range.

Enhanced vehicle width and load capacity is clearly suggested by the **SQUARE-SHAPED REAR** end, conveying an idea of dynamism and stability.

The Talento's design ingenuity was also applied to its size, thought to perfectly fit the space limits of every city, while offering great cargo capacity to carry every business forward.