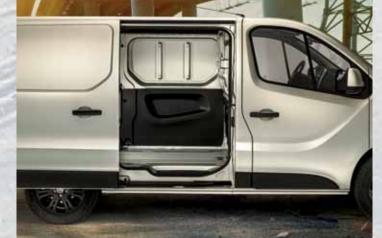

Flexible and adaptable, you can easily load large objects from both side doors and rear doors. Offering **UP TO 1.2 TONNES OF PAYLOAD**, with space for 3 Euro pallets

(starting from short wheelbase/low roof) and the possibility of also transporting long objects. They can be easily carried through the **CARGOPLUS**, an opening underneath the passenger's seat that lets you fit objects **UP TO 4.1 METERS** in length, such as copper pipes.