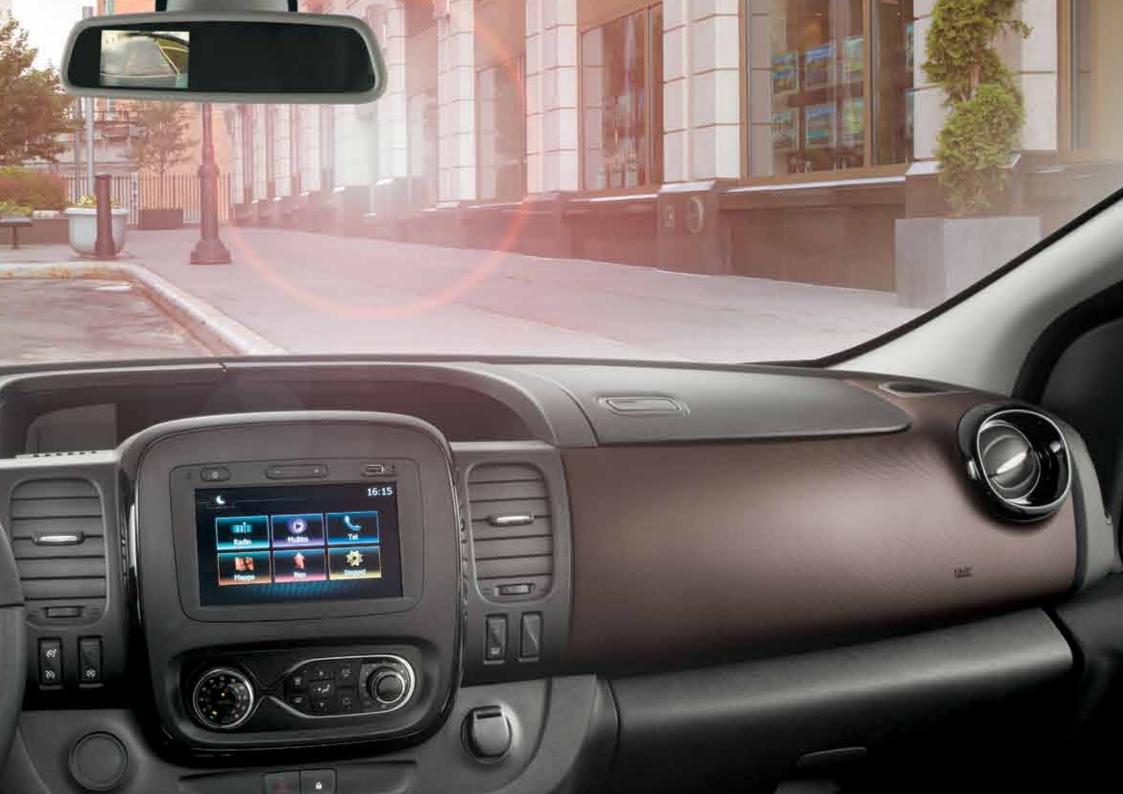

### PUTTING TECHNOLOGY TO GOOD USE.

Technology plays a huge part in every business. The new Talento benefits from the latest technological advancements to improve your experience and efficiency at work.

The KEYLESS ENTRY/KEYLESS GO SYSTEM was carefully designed for the busy hands of a hard worker. Parking the Talento is made easy with integrated REAR PARKING SENSORS or REAR CAMERA displaying image in the interior mirror. Complemented by the VIEWPLUS MIRROR, that reduces the blind angle and improves the lateral view.

To help you find your next business destination, the new Talento comes complete with **7**" **TOUCHSCREEN RADIO NAVIGATION SYSTEM.** 