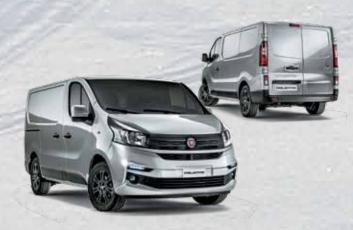

## DESIGNED TO STAND OUT.

The AGGRESSIVE DESIGN of the new Talento shows how this unique van belongs to hard working professionals. From the style standpoint, Talento is compact and well-proportioned: the forward stretching windscreen pleasantly connects to the short bonnet and the overall effect is imposing, yet dynamic. The design is horizontal with bold, clear-cut lines in tune with the NEW FAMILY FEELING of the Fiat Professional range.

Enhanced vehicle width and load capacity is clearly suggested by the **SQUARE-SHAPED REAR** end, conveying an idea of dynamism and stability.

The Talento's design ingenuity was also applied to its size, thought to perfectly fit the space limits of every city, while offering great cargo capacity to carry every business forward.