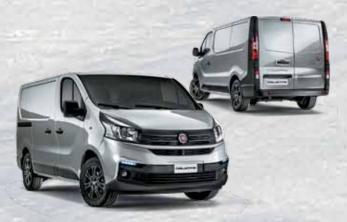

## DESIGNED TO STAND OUT.

The AGGRESSIVE DESIGN of the new Talento shows how this unique van belongs to hard working professionals. From the style standpoint, Talento is compact and well-proportioned: the forward stretching windscreen pleasantly connects to the short bonnet and the overall effect is imposing, yet dynamic. The design is horizontal with bold, clear-cut lines in tune with the NEW FAMILY FEELING of the Fiat Professional range.

Enhanced vehicle width and load capacity is clearly suggested by the **SQUARE-SHAPED REAR** end, conveying an idea of dynamism and stability.

The Talento's design ingenuity was also applied to its size, thought to perfectly fit the space limits of every city, while offering great cargo capacity to carry every business forward.