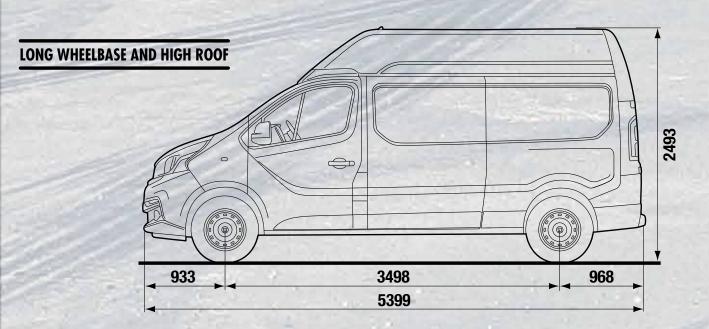

The van's versatility allows you to choose the perfect combination for your business, between TWO different HEIGHTS, TWO LENGTHS AND TWO WHEELBASES.