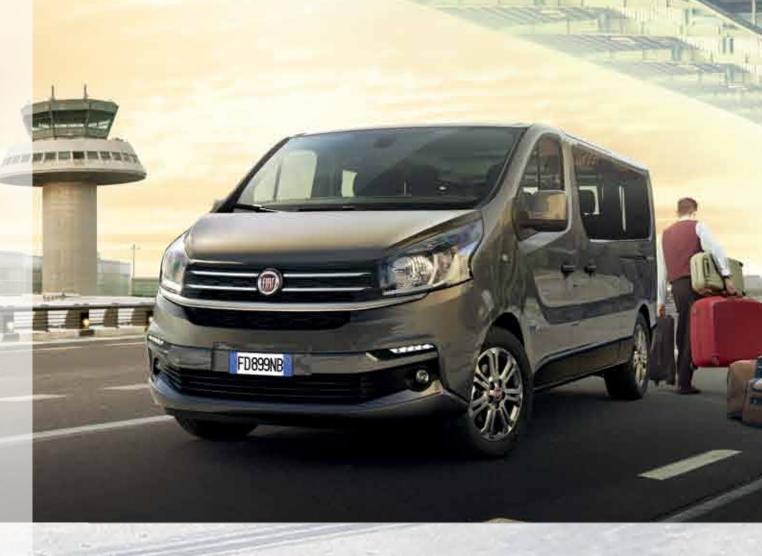

## DESIGNED TO STAND OUT.

The AGGRESSIVE DESIGN of the new Talento shows how this unique van belongs to hard working professionals. From the style standpoint, Talento is compact and well-proportioned: the forward stretching windscreen pleasantly connects to the short bonnet and the overall effect is imposing, yet dynamic. The design is horizontal with bold, clear-cut lines in tune with the NEW FAMILY FEELING of the Fiat Professional range.

Enhanced vehicle width and load capacity is clearly suggested by the **SQUARE-SHAPED REAR** end, conveying an idea of dynamism and stability.

The Talento's design ingenuity was also applied to its size, thought to perfectly fit the space limits of every city, while offering great cargo capacity to carry every business forward.

# AVAILABILITY

ALWAYS SPACE FOR SUCCESS.

The **PEOPLE CARRIER** can be the **FAMILY** car or a shuttle service for passengers, as it comes with a **THIRD ROW OF SEATS** to carry **9 PEOPLE** in utmost comfort. A **LOAD COMPARTMENT** of **1.0M**<sup>3</sup> in the short wheelbase version and **1.8M**<sup>3</sup> in the long wheelbase version also allows for the transportation of goods. Professional and amateur athletes can also enjoy the versatility of the new Talento, arriving in great shape for their competitions.