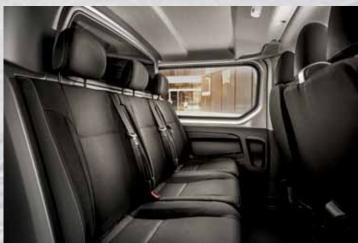

### MAKE YOUR HEADQUARTERS ANYWHERE.

The interior of Talento is the perfect office for fully dedicated professionals like you. Carefully crafted to combine comfort and functionality, it is equipped with all of the necessary features that makes every hour at work pleasant and effective.

The ingenious solutions that brings a **CENTRAL SEAT WITH POP-UP TABLE AND HOLDERS**, is just one of many clever solutions that makes Talento your ideal future workstation.