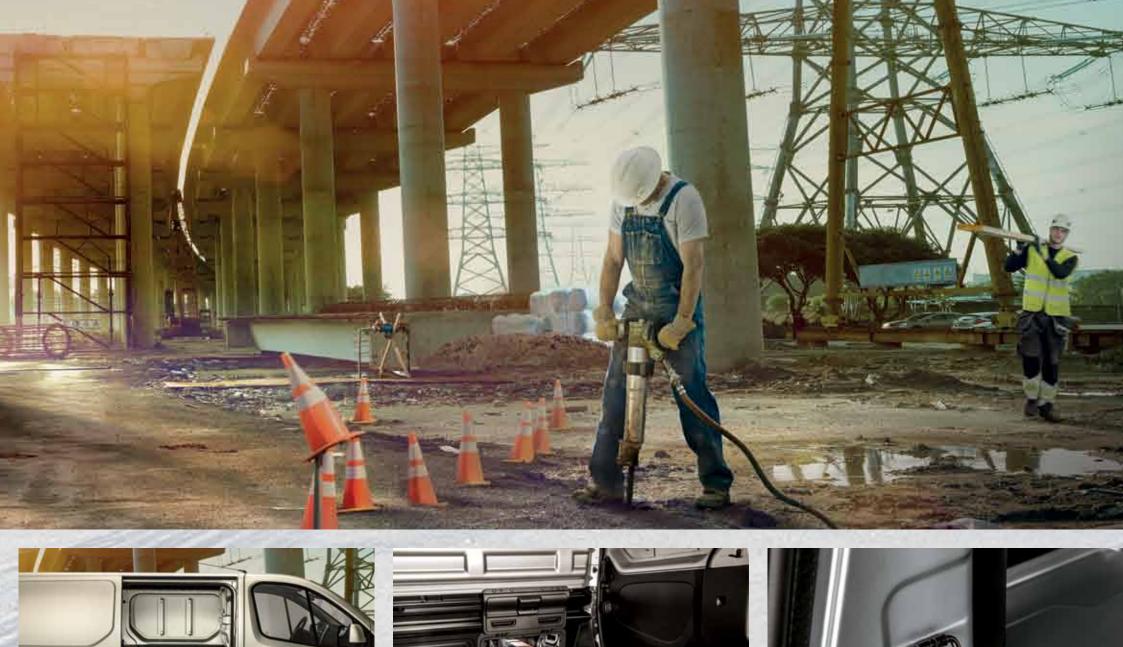

Flexible and adaptable, you can easily load large objects from both side doors and rear doors. Offering **UP TO 1.2 TONNES OF PAYLOAD**, with space for 3 Euro pallets

(starting from short wheelbase/low roof) and the possibility of also transporting long objects. They can be easily carried through the **CARGOPLUS**, an opening underneath the passenger's seat that lets you fit objects **UP TO 4.1 METERS** in length, such as copper pipes.

The crew cab is available with **FIVE OR SIX SEATS**, adding comfort to every trip. The cargo

compartment is accessible from the rear, with **LEAF DOORS OPENING AT 90°** or **180°/255°**. Allowing to use every centimeter of the loading compartment, from the floor up to the roof.