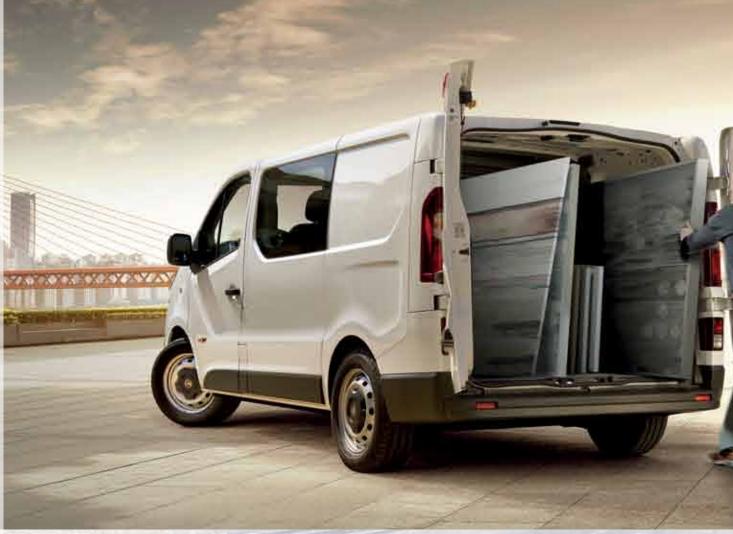

Flexible and adaptable, you can easily load large objects from both side doors and rear doors. Offering **UP TO 1.2 TONNES OF PAYLOAD**, with space for 3 Euro pallets

(starting from short wheelbase/low roof) and the possibility of also transporting long objects. They can be easily carried through the **CARGOPLUS**, an opening underneath the passenger's seat that lets you fit objects **UP TO 4.1 METERS** in length, such as copper pipes.

Talento has squared lines, implying its spacious interior and wide LOAD COMPART-MENT, UP TO 8.6 M<sup>3</sup>.

Behind every job well done is a team, and the new Talento has a comfortable seat for for all team members. With a **LOAD COMPARTMENT** of **3.2 M³** in short wheelbase versions and **4.0 M³** in the long wheelbase versions, the shielded **DOUBLE CABIN** can carry a large volume of goods, alongside all your team members.

The crew cab is available with **FIVE OR SIX SEATS**, adding comfort to every trip. The cargo

compartment is accessible from the rear, with **LEAF DOORS OPENING AT 90°** or **180°/255°**. Allowing to use every centimeter of the loading compartment, from the floor up to the roof.