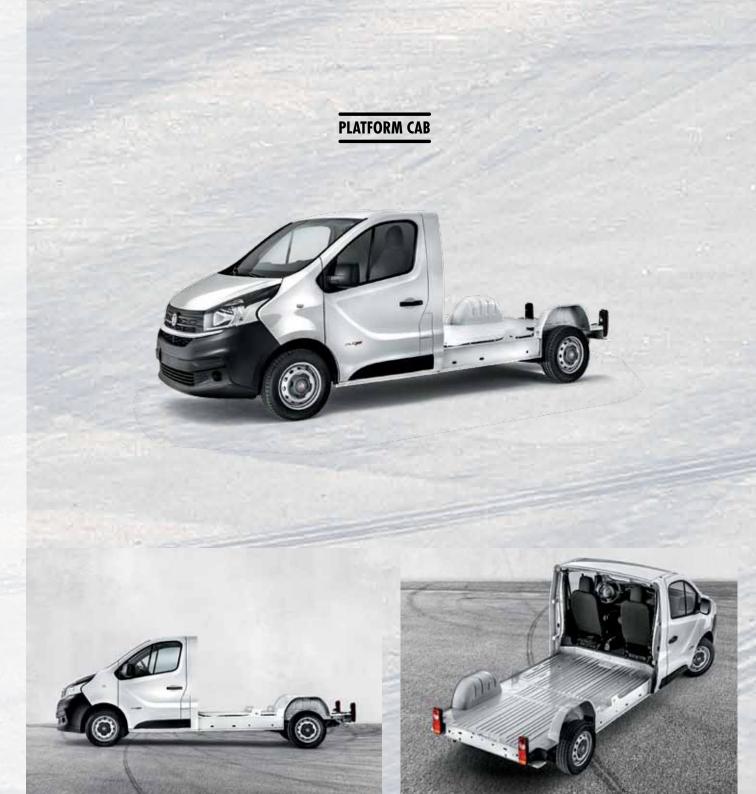

The van's versatility allows you to choose the perfect combination for your business, between TWO different HEIGHTS, TWO LENGTHS AND TWO WHEELBASES.