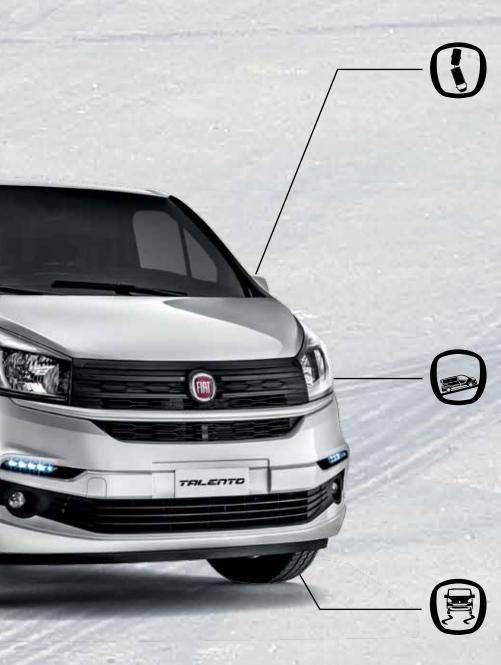

## GET GREAT RESULTS ANYWHERE.

The new Talento is powered by a **FULL RANGE OF EURO 6 ENGINES**, including the reliable **TWINTURBO ENGINE**, with **TRACTION + SYSTEM** and **ESC** with **HILL HOLDER**: to let you work In any situation.

A reliable, powerful and cost-effective engine that delivers **UP TO 145 HP OF POWER**. High performance combined with low consumption, the new Talento is the perfect tool for your work.

#### **EURO 6 ENGINES**

- 1.6 EcoJet S&S/MultiJet 95 HP
- 1.6 MultiJet 120 HP
- 1.6 EcoJet S&S 125 HP
- 1.6 EcoJet S&S 145 HP

ARRIVE SAFELY.

Benefiting from unique safety features, every professional, passenger or cargo will always arrive safely. Talento comes with **ABS** with **EBD** and **HBA**.