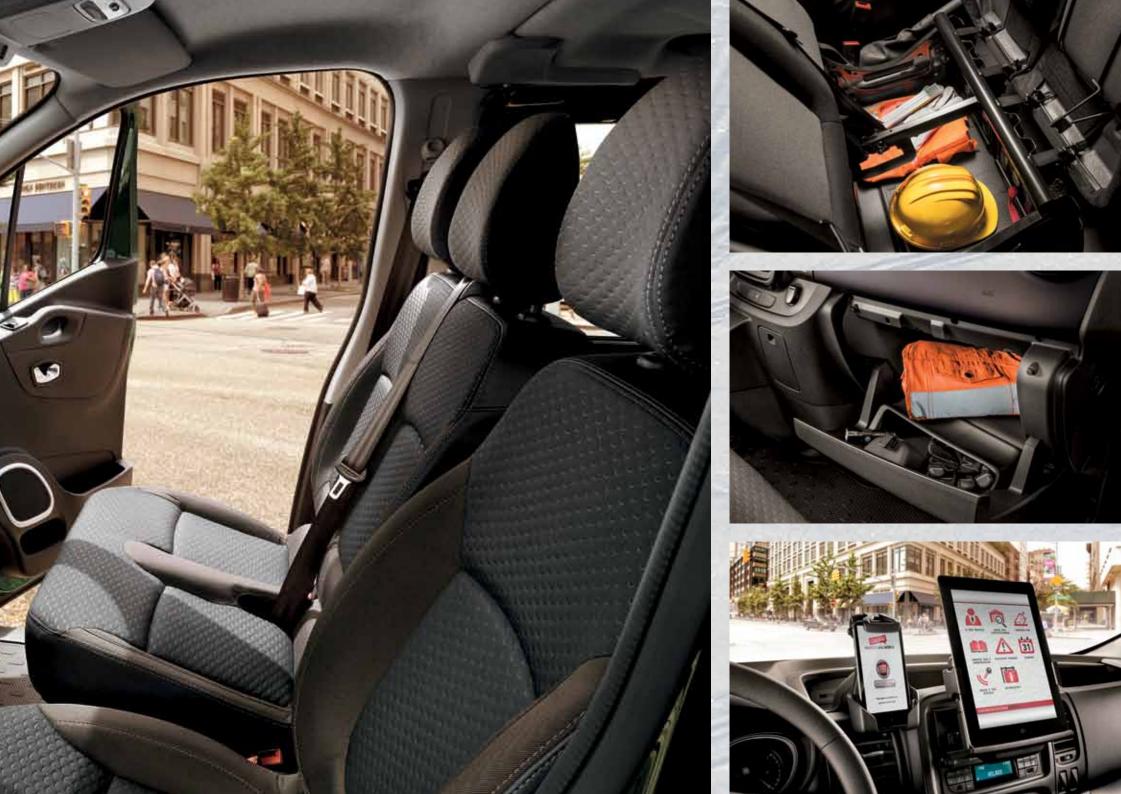

### MAKE YOUR HEADQUARTERS ANYWHERE.

The interior of Talento is the perfect office for fully dedicated professionals like you. Carefully crafted to combine comfort and functionality, it is equipped with all of the necessary features that makes every hour at work pleasant and effective.

The ingenious solutions that brings a **CENTRAL SEAT WITH POP-UP TABLE AND HOLDERS**, is just one of many clever solutions that makes Talento your ideal future workstation.

Flexible and adaptable, you can easily load large objects from both side doors and rear doors. Offering **UP TO 1.2 TONNES OF PAYLOAD**, with space for 3 Euro pallets

(starting from short wheelbase/low roof) and the possibility of also transporting long objects. They can be easily carried through the **CARGOPLUS**, an opening underneath the passenger's seat that lets you fit objects **UP TO 4.1 METERS** in length, such as copper pipes.