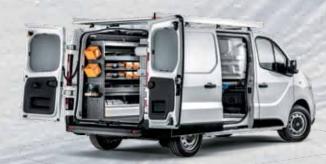

#### **MOBILE WORKSHOP**

#### MOBILE WORKSHOP

Vehicle with isothermal insulation, ATP approved, which can keep internal temperatures constant up to  $0^{\circ}$ C. If a refrigerating unit is installed, the compartment turns into a cold room that can transport medicines or food products.